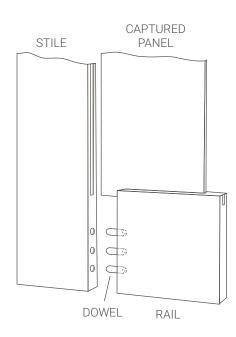

#### DESCRIPTION

Captured panel doors are constructed from stiles and rails and a solid, recessed panel of the same material. Components are assembled using dowels and adhesive. Stiles are machined to accept the panel and include a rubber compression part to absorb expansion and contraction and reduce rattling of the door assembly.

Assembly: stiles and rails are assembled using dowels and epoxy adhesive. The insert panel is friction fit with a rubber, anti-vibration, unit included.