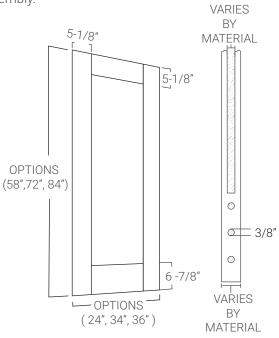

#### CONSTRUCTION

Stiles: 5-1/8 inch wide and vary in thickness by material.

Top rail: 5-1/8 inch tall and vary in thickness by material.

Bottom rail: 6-7/8 inch tall and vary in thickness by material.

Insert panel: 1 inch wider and higher than opening. Thickness varies by material.

| Available Door Width |     |  |
|----------------------|-----|--|
| inch                 | mm  |  |
| 24                   | 610 |  |
| 34                   | 864 |  |
| 36                   | 914 |  |

| Available Door Height |      |  |
|-----------------------|------|--|
| inch                  | mm   |  |
| 58                    | 1473 |  |
| 72                    | 1829 |  |
| 84                    | 2134 |  |